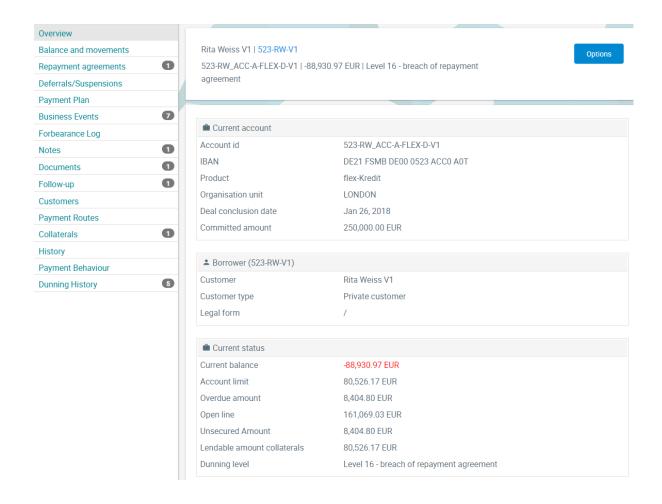

## **Deal Details for Current Account Lifecycle Management**

All current accounts detail views are structured according to the same pattern:

- The header always shows the most relevant information about the selected current account within the current context, regardless of the selected page in the navigation pane on the left. In addition, it is possible to
  - o display documents related to the current account
  - o edit the current account (e.g. adding a repayment agreement)
- · After selecting a sub-page in the navigation pane on the left-hand side, the specific details of a current account are displayed.
  - The numbers in the badges indicate how many data sets are available
- The details of a sub-page are always displayed in the large centre pane