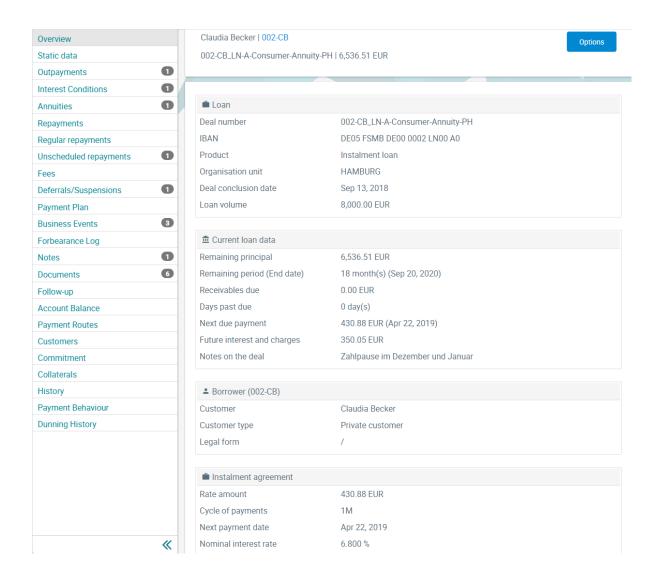

## **Deal Details for Loans Lifecycle Management**

All loan detail views are structured according to the same pattern:

- The header always shows the most relevant information about the selected loan within the current context, regardless of the selected page in the navigation pane on the left. In addition, it is possible to
  - o display documents related to the loan, and
  - o edit the loan (e.g. changing the annuity amount).
- · After selecting a sub-page in the navigation pane on the left-hand side, the specific details of loan are displayed.
  - The numbers in the badges indicate how many data sets are available.
- The details of a sub-page are always displayed in the large centre pane.